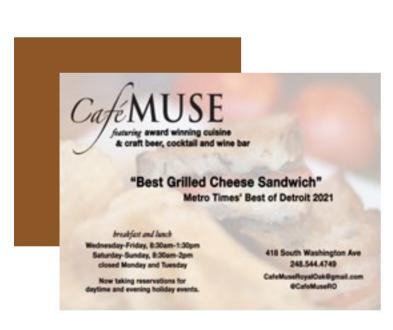

## "BEST GRILLED CHEESE SANDWICH" METRO TIMES BEST OF DETROIT 2021

The Café Muse grilled cheese sandwich is a combination of three cheeses – havarti, fontina and fresh mozzarella – that provide a unique blend of flavors. All of the ingredients are sourced locally and are as fresh as possible, including the basil, tomatoes and organic bread. But the special ingredient is the honey, which is used sparingly to provide a background taste – not too overpowering or too sweet.

And in April of 2011 the Café Muse grilled cheese sandwich continued its reputation by being named "one of the perfect grilled cheese sandwiches in America." by Reader's Digest.

And now as of November 2021 Café Muse grilled cheese is named "Best Grilled Cheese Sandwich" by Metro Times' Best of Detroit 2021.