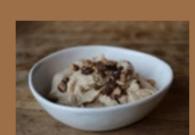

## HOLIDAY RECIPES

From our kitchen to yours, we give you our Café Muse Recipe to try this holiday with all your families and friends!

CURRIED TOMATO

A TWIST ON THE OLD FASHIONED TOMATO SOUP.

Click Here

BUTTERSCOTCH PUDDING