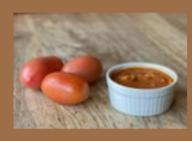

## HOLIDAY RECIPES

From our kitchen to yours, we give you our Café Muse Recipe to try this holiday with all your families and friends!

CURRIED TOMATO

A TWIST ON THE OLD FASHIONED TOMATO SOUP.

Click Here

BUTTERSCOTCH PUDDING